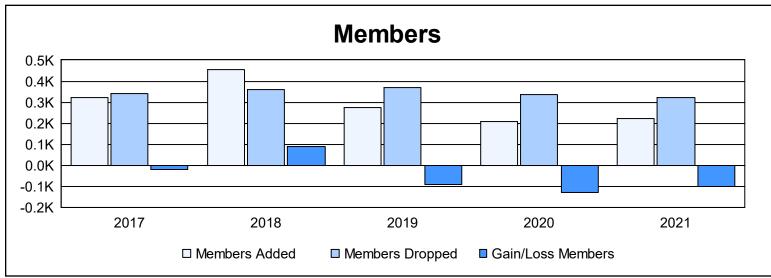

District 24 L As of June 2021 Cumulative

| Year      | New<br>Clubs | Dropped<br>Clubs | Gain/<br>Loss<br>Clubs | New<br>Members | Charter<br>Members | Reinstate<br>Members | Transfer<br>Members | Total<br>Member<br>Added | Total<br>Members<br>Dropped | Gain/<br>Loss<br>Members |
|-----------|--------------|------------------|------------------------|----------------|--------------------|----------------------|---------------------|--------------------------|-----------------------------|--------------------------|
| 2016-2017 | 1            | 1                | 0                      | 239            | 30                 | 25                   | 30                  | 324                      | 343                         | -19                      |
| 2017-2018 | 2            | 0                | 2                      | 272            | 128                | 22                   | 31                  | 453                      | 362                         | 91                       |
| 2018-2019 | 1            | 1                | 0                      | 220            | 30                 | 4                    | 20                  | 274                      | 367                         | -93                      |
| 2019-2020 | 0            | 2                | -2                     | 152            | 4                  | 30                   | 20                  | 206                      | 334                         | -128                     |
| 2020-2021 | 1            | 2                | -1                     | 169            | 21                 | 19                   | 14                  | 223                      | 324                         | -101                     |
| Average   | 1            | 1                | 0                      | 210            | 43                 | 20                   | 23                  | 296                      | 346                         | -50                      |