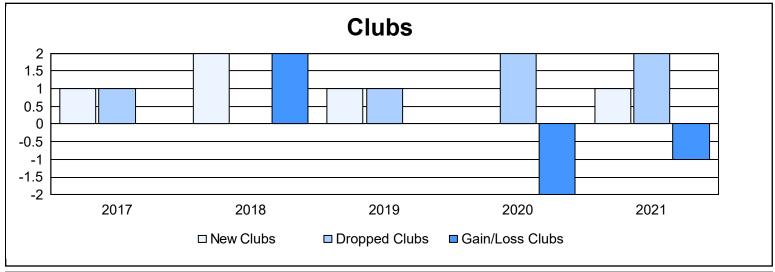

District 24 L As of June 2021 Cumulative

| Year      | New<br>Clubs | Dropped<br>Clubs | Gain/<br>Loss<br>Clubs | New<br>Members | Charter<br>Members | Reinstate<br>Members | Transfer<br>Members | Total<br>Member<br>Added | Total<br>Members<br>Dropped | Gain/<br>Loss<br>Members |
|-----------|--------------|------------------|------------------------|----------------|--------------------|----------------------|---------------------|--------------------------|-----------------------------|--------------------------|
| 2016-2017 | 1            | 1                | 0                      | 239            | 30                 | 25                   | 30                  | 324                      | 343                         | -19                      |
| 2017-2018 | 2            | 0                | 2                      | 272            | 128                | 22                   | 31                  | 453                      | 362                         | 91                       |
| 2018-2019 | 1            | 1                | 0                      | 220            | 30                 | 4                    | 20                  | 274                      | 367                         | -93                      |
| 2019-2020 | 0            | 2                | -2                     | 152            | 4                  | 30                   | 20                  | 206                      | 334                         | -128                     |
| 2020-2021 | 1            | 2                | -1                     | 169            | 21                 | 19                   | 14                  | 223                      | 324                         | -101                     |
| Average   | 1            | 1                | 0                      | 210            | 43                 | 20                   | 23                  | 296                      | 346                         | -50                      |